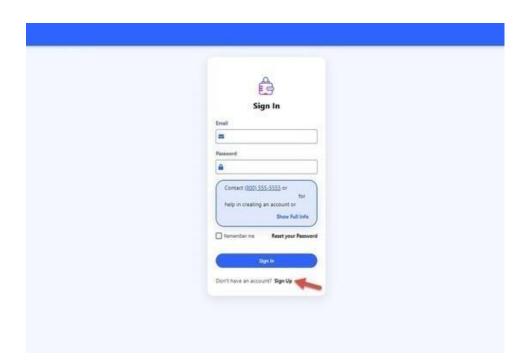

#### Student Portal Site: ufasstudentxprod.regenteducation.net

From the Student Portal Sign In screen, select "Sign-Up."

Note: Student Portal Site is Mobile friendly, and the steps shown in this document will be similar if you are on mobile.

Note: The Sign In screen includes a "Remember me" option. If selected, the next time the user accesses the Sign In page (after previously logging out), the Email field on the Sign In page will be pre-populated with the saved credential. The Password field will not bepre-populated. The user can then login by clicking "Login," without re-entering any credentials.

On the Sign-Up screen, provide an email address and password, then complete the reCAPTCHA security question.

- All fields on this screen are required. :
- A standard validation message will be displayed if the entered email address is already in use.
- The email address field has format validation.
- The password cannot be the email address used for registering. •