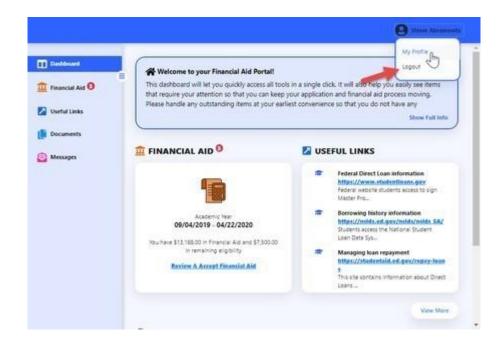

# **Change Password**

The Profile can be accessed by selecting the user's name at the top of the screen, or the profile "photo" on mobile.

Click on the user icon or the student's name to expand the student menu, then select "My Profile."

### **Student Profile**

The Student Profile can be accessed by selecting the user's name at the top of the screen, or the profile "photo" on mobile.

Click on the user icon or the student's name to expand the student menu, then select "My Profile."

|                   | 9                                                                                                                                                                                                                                              | Besie Abramovita |
|-------------------|------------------------------------------------------------------------------------------------------------------------------------------------------------------------------------------------------------------------------------------------|------------------|
| III Dashboard     |                                                                                                                                                                                                                                                | 5                |
| 1 Financial Aid 0 | Welcome to your Financial Aid Portal!<br>This dashboard will let you quickly access all tools in a single click. It will also help you easily<br>that require your attention so that you can keep your application and financial aid process m |                  |