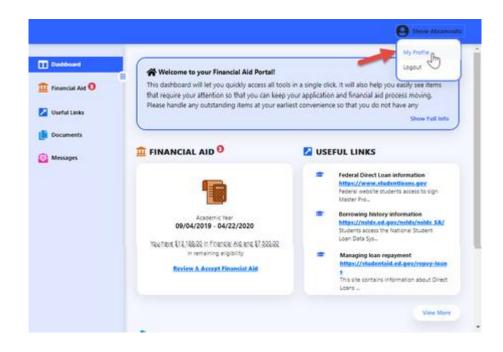

# **Change Password**

The Profile can be accessed by selecting the user's name at the top of the screen, or the profile "photo" on mobile.

Click on the user icon or the student's name to expand the student menu, then select "My Profile."

### **Student Profile**

The Student Profile can be accessed by selecting the user's name at the top of the screen, or the profile "photo" on mobile.

Click on the user icon or the student's name to expand the student menu, then select "My Profile."

|                   | 9                                                                                                                                                                                                                                              | Besie Abramovita |
|-------------------|------------------------------------------------------------------------------------------------------------------------------------------------------------------------------------------------------------------------------------------------|------------------|
| III Dashboard     |                                                                                                                                                                                                                                                | 5                |
| 1 Financial Aid 0 | Welcome to your Financial Aid Portal!<br>This dashboard will let you quickly access all tools in a single click. It will also help you easily<br>that require your attention so that you can keep your application and financial aid process m |                  |