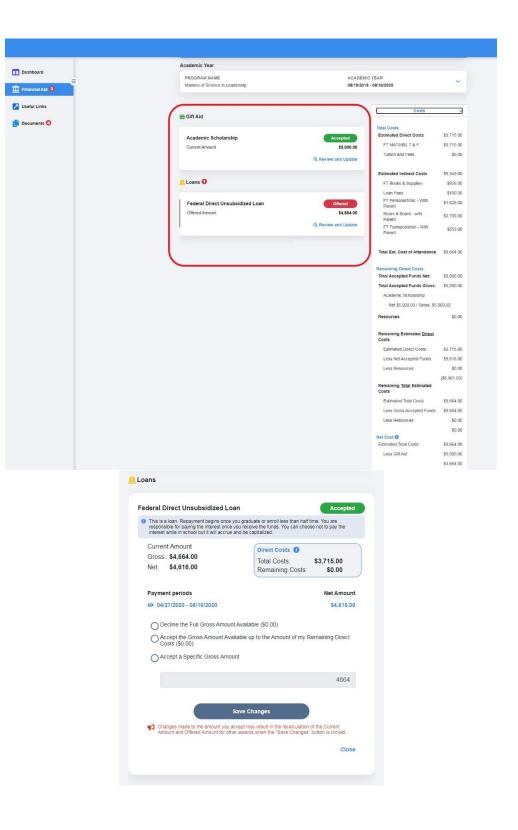

# **Financial Aid**

The financial aid page will display your Academic Year, Loans you are eligible for and a break-down of cost. Clicking on the down arrow next to Award Year will expand and display the payment periods for your program. Before you can review all your loans on this page you will need to Read and acknowledge the **Statement of Understanding.** Once you have accepted the SOU then you can review your loans that you are eligible for. Just like the documents page, simply click on **Review and Update** and it will expand the loan and provide you with the information needed to adjust the amount offered once you are done click on **Save Changes** at the bottom.

#### Academic Year

| S Academic Year(s)                                                   |                                                                                                                                          |
|----------------------------------------------------------------------|------------------------------------------------------------------------------------------------------------------------------------------|
| The Financial Aid listed in an "Offered" status must be Acce         | pted, Reduced or Declined in order for your "Offered" Financial Aid Awards to continue                                                   |
| processing. Follow these instructions to Accept, Reduce or           | Decline your aid. Click the down arrow to see all future years.                                                                          |
|                                                                      |                                                                                                                                          |
|                                                                      | Show Full Info                                                                                                                           |
| ademic Year                                                          |                                                                                                                                          |
| PROGRAM NAME                                                         | ACADEMIC YEAR                                                                                                                            |
|                                                                      |                                                                                                                                          |
|                                                                      | ACADEMIC LEAR                                                                                                                            |
| Masters of Science in Leadership                                     | 08/19/2019 - 08/16/2020 CURRENT                                                                                                          |
| Masters of Science in Leadership                                     | 08/19/2019 - 08/16/2020 CURRENT                                                                                                          |
|                                                                      |                                                                                                                                          |
| Masters of Science in Leadership                                     | 08/19/2019 - 08/16/2020 CURRENT                                                                                                          |
| Masters of Science in Leadership<br>Masters of Science in Leadership | 08/19/2019 - 08/16/2020 CURRENT<br>08/24/2020 - 08/22/2021 FUTURE<br>08/23/2021 - 12/20/2021 FUTURE<br>Estimated Direct Costs \$3,715.00 |
| Masters of Science in Leadership                                     | 08/19/2019 - 08/16/2020 CURRENT<br>08/24/2020 - 08/22/2021 FUTURE<br>08/23/2021 - 12/20/2021 FUTURE                                      |

#### Statement of Understanding

|                               | Academic Year                                                                                                                                                                                                                        |                                                             |                          |
|-------------------------------|--------------------------------------------------------------------------------------------------------------------------------------------------------------------------------------------------------------------------------------|-------------------------------------------------------------|--------------------------|
| Dashboard     Einancial Aid 3 | PROGRAM NAME<br>Masters of Science in Leadership                                                                                                                                                                                     | ACADEMIC YEAR<br>08/19/2019 - 08/16/2020                    | ~                        |
| 🔁 Useful Links                |                                                                                                                                                                                                                                      | Costs                                                       | ~                        |
| 📙 Documents 🔇                 |                                                                                                                                                                                                                                      | Total Costs<br>Estimated Direct Costs                       | \$3,715.00               |
|                               |                                                                                                                                                                                                                                      | FT MAT/MSL T & F<br>Tuition and Fees                        | \$3,715.00<br>\$0.00     |
|                               |                                                                                                                                                                                                                                      | Estimated Indirect Costs                                    | \$5,949.00<br>\$958.00   |
|                               | \$ Manage Your Financial Aid!                                                                                                                                                                                                        | FT Books & Supplies<br>Loan Fees<br>FT Personal/Misc - With | \$100.00<br>\$1,629.00   |
|                               | All financial aid that you have been awarded is available to be viewed her<br>financial aid is in an "offered" status, you will need to review that aid and<br>choices about what amounts you wish to accept. If you accept any loan |                                                             | \$2,709.00               |
|                               |                                                                                                                                                                                                                                      | Full Info                                                   | \$553.00                 |
|                               | You have other sources of financial aid available to you. In order to<br>view them, you must first read and advorwledge the Statement of<br>Understanding below that contains important information about                            | Total Est. Cost of Attendance<br>Remaining Direct Costs     | \$9,664.00               |
|                               | chaerstancing below rule contains reportant microsocie about<br>those funds.                                                                                                                                                         | Total Accepted Funds Net:<br>Total Accepted Funds Gross:    | \$5,000.00<br>\$5,000.00 |
|                               | Read Statement of Understanding                                                                                                                                                                                                      | Academic Scholarship<br>Net \$5.000.00 / Gross \$5          | 5.000.00                 |
|                               |                                                                                                                                                                                                                                      | Resources                                                   | \$0.00                   |
|                               |                                                                                                                                                                                                                                      | Remaining Estimated <u>Direct</u><br>Costs                  |                          |
|                               |                                                                                                                                                                                                                                      | Estimated Direct Costs:                                     | \$3,715.00               |
|                               |                                                                                                                                                                                                                                      | Less Net Accepted Funds:<br>Less Resources:                 | \$9,616.00<br>\$0.00     |
|                               |                                                                                                                                                                                                                                      | Remaining <u>Total</u> Estimated<br>Costs                   | (\$5,901.00)             |
|                               |                                                                                                                                                                                                                                      | Estimated Total Costs                                       | \$9,664.00               |
|                               |                                                                                                                                                                                                                                      | Less Gross Accepted Funds                                   |                          |
|                               |                                                                                                                                                                                                                                      | Less Resources:                                             | \$0.00<br>\$0.00         |
|                               |                                                                                                                                                                                                                                      | Net Cost 0<br>Estimated Total Costs.                        | \$9,664.00               |
|                               |                                                                                                                                                                                                                                      | Less Gift Aid:                                              | \$5,000.00               |
|                               |                                                                                                                                                                                                                                      |                                                             | \$4,664.00               |

Loans

| 0                                          |              |  |  |  |  |
|--------------------------------------------|--------------|--|--|--|--|
| Costs                                      | ^            |  |  |  |  |
| Total Costs                                |              |  |  |  |  |
| Estimated Direct Costs                     | \$3,715.00   |  |  |  |  |
| FT MAT/MSL T & F                           | \$3,715.00   |  |  |  |  |
| Tuition and Fees                           | \$0.00       |  |  |  |  |
|                                            |              |  |  |  |  |
| Estimated Indirect Costs                   | \$5,949.00   |  |  |  |  |
| FT Books & Supplies                        | \$958.00     |  |  |  |  |
| Loan Fees                                  | \$100.00     |  |  |  |  |
| FT Personal/Misc - With<br>Parent          | \$1,629.00   |  |  |  |  |
| Room & Board - with<br>Parent              | \$2,709.00   |  |  |  |  |
| FT Transportation - With<br>Parent         | \$553.00     |  |  |  |  |
| Total Est. Cost of Attendance              | \$9,664.00   |  |  |  |  |
| Remaining Direct Costs                     | 45 000 00    |  |  |  |  |
| Total Accepted Funds Net:                  | \$5,000.00   |  |  |  |  |
| Total Accepted Funds Gross:                | \$5,000.00   |  |  |  |  |
| Academic Scholarship                       |              |  |  |  |  |
| Net \$5,000.00 / Gross \$5,000.00          |              |  |  |  |  |
| Resources                                  | \$0.00       |  |  |  |  |
| Remaining Estimated <u>Direct</u><br>Costs |              |  |  |  |  |
| Estimated Direct Costs:                    | \$3,715.00   |  |  |  |  |
| Less Net Accepted Funds:                   | \$9,616.00   |  |  |  |  |
| Less Resources:                            | \$0.00       |  |  |  |  |
|                                            | (\$5,901.00) |  |  |  |  |
| Remaining <u>Total</u> Estimated<br>Costs  |              |  |  |  |  |
| Estimated Total Costs                      | \$9,664.00   |  |  |  |  |
| Less Gross Accepted Funds:                 | \$9,664.00   |  |  |  |  |
| Less Resources:                            | \$0.00       |  |  |  |  |
|                                            | \$0.00       |  |  |  |  |
| Net Cost 0                                 |              |  |  |  |  |
| Estimated Total Costs:                     | \$9,664.00   |  |  |  |  |
| Less Gift Aid:                             | \$5,000.00   |  |  |  |  |
|                                            | \$4,664.00   |  |  |  |  |
|                                            |              |  |  |  |  |